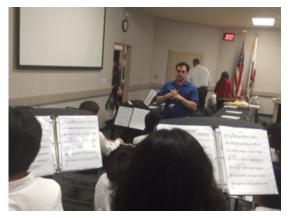

# **Introducing...** The Thomas Jefferson Jazz Band

## Marco Paim, Director

The newly formed Thomas Jefferson Jazz Band, performed at the MUSD Board Meeting on Tuesday, February 9, 2016. The band performed two selections.