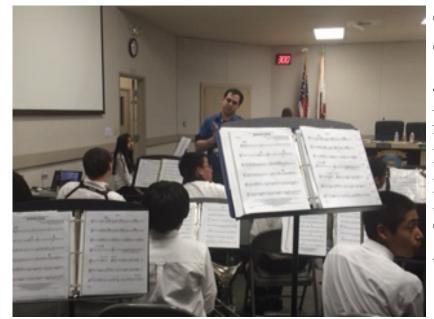

# **Introducing...** The Thomas Jefferson Jazz Band

## Marco Paim, Director

The newly formed Thomas Jefferson Jazz Band, performed at the MUSD Board Meeting on Tuesday, February 9, 2016. The band performed two selections.